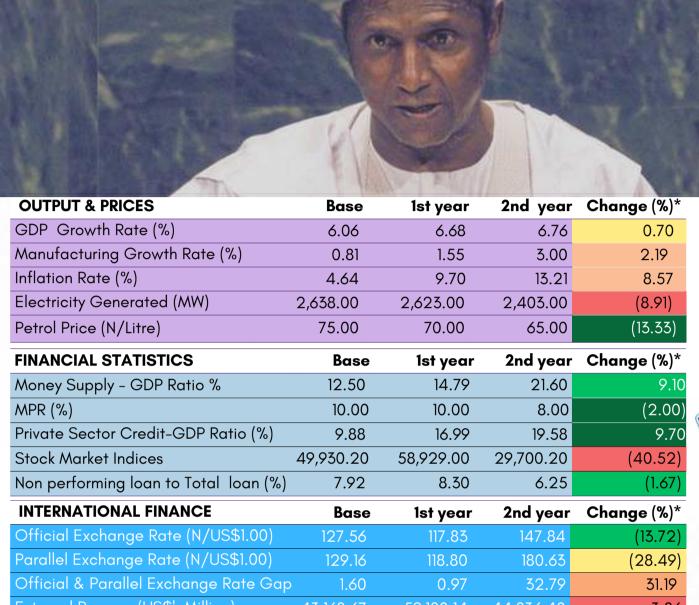

| OUTPUT & PRICES               | Base     | 1st year | 2nd year | Change (%)* |
|-------------------------------|----------|----------|----------|-------------|
| GDP Growth Rate (%)           | 6.36     | 4.11     | 5.40     | (0.96)      |
| Manufacturing Growth Rate (%) | 17.55    | 12.93    | 22.65    | 5.10        |
| Inflation Rate (%)            | 12.35    | 12.69    | 8.96     | (3.39)      |
| Electricity Generated (MW)    | 2,981.90 | 3,086.00 | 3,268.00 | 9.59        |
| Petrol Price (N/Litre)        | 65.00    | 97.00    | 97.00    | 49.23       |

| FINANCIAL STATISTICS                  | Base      | 1st year  | 2nd year  | Change (%)* |
|---------------------------------------|-----------|-----------|-----------|-------------|
| Money Supply - GDP Ratio %            | 20.01     | 19.82     | 21.40     | 1.39        |
| MPR (%)                               | 8.00      | 12.00     | 12.00     | 4.00        |
| Private Sector Credit-GDP Ratio (%)   | 15.60     | 20.00     | 19.12     | 3.52        |
| Stock Market Indices                  | 25,866.62 | 22,066.40 | 37,794.80 | 46.11       |
| Non performing loan to Total loan (%) | 15.04     | 5.82      | 3.51      | (11.53)     |

Base

INTERNATIONAL FINANCE

|   | Official Exchange Rate (N/US\$1.00)   | 461.30    | 1,479.19  | 1,597.72  | (71.13)  |
|---|---------------------------------------|-----------|-----------|-----------|----------|
|   | Parallel Exchange Rate (N/US\$1.00)   | 765.00    | 1,595.00  | 1,622.00  | (52.84)  |
|   | Official & Parallel Exchange Rate Gap | 303.70    | 115.81    | 24.28     | (279.42) |
|   | External Reserve (US\$' Million)      | 35,094.42 | 32,109.50 | 38,503.63 | 9.71     |
| ı | Current Account Balance as % of GDP   | 0.75      | 1.91      | 9.21      | 8.46     |