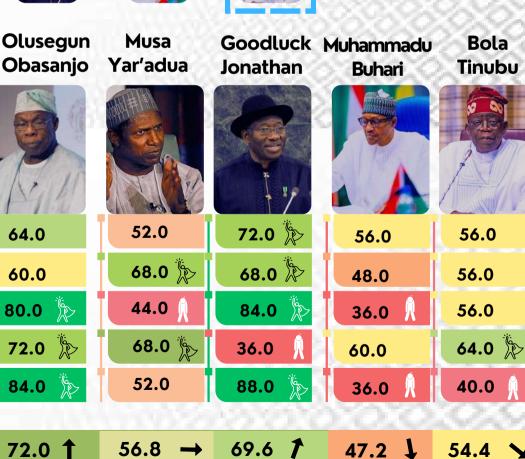

(i.e. the baseline) and the value after two years in office. The changes in indicators are then ranked, scored, and compared among Nigerian Presidents since 1999.

The analysis shows that **President Tinubu's** 2nd year performance improved slightly to 54.4% from 53.6% recorded in the first year. His highest score is in Public Finance category at 64%, and his lowest points is in Institutions & Governance category at 40%.

In comparison with past Presidents, the results show that **President Buhari** scored 49.6% in his first year, which declined to 47.2% in the second year. **President Johnathan** had a major increase from 58.4% in the first year to 69.6% in the second year. **President Yar'adua** recorded a decline from 65.6% in the first year to 56.8% in the second year. Lastly, **President Obasanjo** maintained a relatively stable performance at 72.8% and 72.0% in the first and second years, respectively.

### Ranking of Performance at the 2<sup>nd</sup> Year in Office of Nigerian Presidents

| Processor of the control of the cont | 9            |         |            |         |          |
|--------------------------------------------------------------------------------------------------------------------------------------------------------------------------------------------------------------------------------------------------------------------------------------------------------------------------------------------------------------------------------------------------------------------------------------------------------------------------------------------------------------------------------------------------------------------------------------------------------------------------------------------------------------------------------------------------------------------------------------------------------------------------------------------------------------------------------------------------------------------------------------------------------------------------------------------------------------------------------------------------------------------------------------------------------------------------------------------------------------------------------------------------------------------------------------------------------------------------------------------------------------------------------------------------------------------------------------------------------------------------------------------------------------------------------------------------------------------------------------------------------------------------------------------------------------------------------------------------------------------------------------------------------------------------------------------------------------------------------------------------------------------------------------------------------------------------------------------------------------------------------------------------------------------------------------------------------------------------------------------------------------------------------------------------------------------------------------------------------------------------------|--------------|---------|------------|---------|----------|
| OUTPUT AND PRICES                                                                                                                                                                                                                                                                                                                                                                                                                                                                                                                                                                                                                                                                                                                                                                                                                                                                                                                                                                                                                                                                                                                                                                                                                                                                                                                                                                                                                                                                                                                                                                                                                                                                                                                                                                                                                                                                                                                                                                                                                                                                                                              | 1 days       | Cho     | inges (%)* |         |          |
| GDP Growth Rate (%)                                                                                                                                                                                                                                                                                                                                                                                                                                                                                                                                                                                                                                                                                                                                                                                                                                                                                                                                                                                                                                                                                                                                                                                                                                                                                                                                                                                                                                                                                                                                                                                                                                                                                                                                                                                                                                                                                                                                                                                                                                                                                                            | 2.43         | 0.70    | (0.96)     | (1.63)  | 1.33     |
| Manufacturing Growth Rate (%)                                                                                                                                                                                                                                                                                                                                                                                                                                                                                                                                                                                                                                                                                                                                                                                                                                                                                                                                                                                                                                                                                                                                                                                                                                                                                                                                                                                                                                                                                                                                                                                                                                                                                                                                                                                                                                                                                                                                                                                                                                                                                                  | 4.88         | 2.19    | 5.10       | 3.46    | (0.41)   |
| Inflation Rate (%)                                                                                                                                                                                                                                                                                                                                                                                                                                                                                                                                                                                                                                                                                                                                                                                                                                                                                                                                                                                                                                                                                                                                                                                                                                                                                                                                                                                                                                                                                                                                                                                                                                                                                                                                                                                                                                                                                                                                                                                                                                                                                                             | 11.60        | 8.57    | (3.39)     | 7.25    | 1.30     |
| Electricity Generated (MW)                                                                                                                                                                                                                                                                                                                                                                                                                                                                                                                                                                                                                                                                                                                                                                                                                                                                                                                                                                                                                                                                                                                                                                                                                                                                                                                                                                                                                                                                                                                                                                                                                                                                                                                                                                                                                                                                                                                                                                                                                                                                                                     | 0.78         | (8.91)  | 9.59       | 13.70   | 10.49    |
| Petrol Price (N/Litre)                                                                                                                                                                                                                                                                                                                                                                                                                                                                                                                                                                                                                                                                                                                                                                                                                                                                                                                                                                                                                                                                                                                                                                                                                                                                                                                                                                                                                                                                                                                                                                                                                                                                                                                                                                                                                                                                                                                                                                                                                                                                                                         | 10.00        | (13.33) | 49.23      | 74.21   | 429.86   |
| FINANCIAL STATISTICS                                                                                                                                                                                                                                                                                                                                                                                                                                                                                                                                                                                                                                                                                                                                                                                                                                                                                                                                                                                                                                                                                                                                                                                                                                                                                                                                                                                                                                                                                                                                                                                                                                                                                                                                                                                                                                                                                                                                                                                                                                                                                                           |              | , ,     | ınges (%)* |         |          |
| Money Supply - GDP Ratio %                                                                                                                                                                                                                                                                                                                                                                                                                                                                                                                                                                                                                                                                                                                                                                                                                                                                                                                                                                                                                                                                                                                                                                                                                                                                                                                                                                                                                                                                                                                                                                                                                                                                                                                                                                                                                                                                                                                                                                                                                                                                                                     | 2.24         | 9.10    | 1.39       | 0.95    | 9.40     |
| MPR (%)                                                                                                                                                                                                                                                                                                                                                                                                                                                                                                                                                                                                                                                                                                                                                                                                                                                                                                                                                                                                                                                                                                                                                                                                                                                                                                                                                                                                                                                                                                                                                                                                                                                                                                                                                                                                                                                                                                                                                                                                                                                                                                                        | (1.50)       | (2.00)  | 4.00       | 1.00    | 9.00     |
| Private Sector Credit-GDP Ratio (%)                                                                                                                                                                                                                                                                                                                                                                                                                                                                                                                                                                                                                                                                                                                                                                                                                                                                                                                                                                                                                                                                                                                                                                                                                                                                                                                                                                                                                                                                                                                                                                                                                                                                                                                                                                                                                                                                                                                                                                                                                                                                                            | 1.05         | 9.70    | 3.52       | (0.46)  | 8.39     |
| Stock Market Indices                                                                                                                                                                                                                                                                                                                                                                                                                                                                                                                                                                                                                                                                                                                                                                                                                                                                                                                                                                                                                                                                                                                                                                                                                                                                                                                                                                                                                                                                                                                                                                                                                                                                                                                                                                                                                                                                                                                                                                                                                                                                                                           | 91.02        | (40.52) | 46.11      | (14.03) | 97.14    |
| Non performing loan to Total loan (%)                                                                                                                                                                                                                                                                                                                                                                                                                                                                                                                                                                                                                                                                                                                                                                                                                                                                                                                                                                                                                                                                                                                                                                                                                                                                                                                                                                                                                                                                                                                                                                                                                                                                                                                                                                                                                                                                                                                                                                                                                                                                                          | 2.15         | (1.67)  | (11.53)    | 9.99    | 0.10     |
| INTERNATIONAL FINANCE                                                                                                                                                                                                                                                                                                                                                                                                                                                                                                                                                                                                                                                                                                                                                                                                                                                                                                                                                                                                                                                                                                                                                                                                                                                                                                                                                                                                                                                                                                                                                                                                                                                                                                                                                                                                                                                                                                                                                                                                                                                                                                          | Changes (%)* |         |            |         |          |
| Official Exchange Rate (N/US\$1.00)                                                                                                                                                                                                                                                                                                                                                                                                                                                                                                                                                                                                                                                                                                                                                                                                                                                                                                                                                                                                                                                                                                                                                                                                                                                                                                                                                                                                                                                                                                                                                                                                                                                                                                                                                                                                                                                                                                                                                                                                                                                                                            | (16.46)      | (13.72) | (1.59)     | (35.52) | (71.13)  |
| Parallel Exchange Rate (N/US\$1.00)                                                                                                                                                                                                                                                                                                                                                                                                                                                                                                                                                                                                                                                                                                                                                                                                                                                                                                                                                                                                                                                                                                                                                                                                                                                                                                                                                                                                                                                                                                                                                                                                                                                                                                                                                                                                                                                                                                                                                                                                                                                                                            | (25.34)      | (28.49) | (0.96)     | (41.45) | (52.84)  |
| Official & Parallel Exchange Rate Gap                                                                                                                                                                                                                                                                                                                                                                                                                                                                                                                                                                                                                                                                                                                                                                                                                                                                                                                                                                                                                                                                                                                                                                                                                                                                                                                                                                                                                                                                                                                                                                                                                                                                                                                                                                                                                                                                                                                                                                                                                                                                                          | 15.01        | 31.19   | (0.97)     | 46.91   | (279.42) |
| External Reserve (US\$' Million)                                                                                                                                                                                                                                                                                                                                                                                                                                                                                                                                                                                                                                                                                                                                                                                                                                                                                                                                                                                                                                                                                                                                                                                                                                                                                                                                                                                                                                                                                                                                                                                                                                                                                                                                                                                                                                                                                                                                                                                                                                                                                               | 107.53       | 3.86    | 48.60      | 4.36    | 9.71     |
| Current Account Balance as % of GDP                                                                                                                                                                                                                                                                                                                                                                                                                                                                                                                                                                                                                                                                                                                                                                                                                                                                                                                                                                                                                                                                                                                                                                                                                                                                                                                                                                                                                                                                                                                                                                                                                                                                                                                                                                                                                                                                                                                                                                                                                                                                                            | 17.00        | (11.11) | 1.19       | 1.02    | 8.46     |
| PUBLIC SECTOR                                                                                                                                                                                                                                                                                                                                                                                                                                                                                                                                                                                                                                                                                                                                                                                                                                                                                                                                                                                                                                                                                                                                                                                                                                                                                                                                                                                                                                                                                                                                                                                                                                                                                                                                                                                                                                                                                                                                                                                                                                                                                                                  |              | Cha     | nges (%)*  |         |          |
| Public Debt as % of GDP                                                                                                                                                                                                                                                                                                                                                                                                                                                                                                                                                                                                                                                                                                                                                                                                                                                                                                                                                                                                                                                                                                                                                                                                                                                                                                                                                                                                                                                                                                                                                                                                                                                                                                                                                                                                                                                                                                                                                                                                                                                                                                        | 31.72        | (0.14)  | 3.00       | 4.64    | 14.86    |
| FGN Revenue as % of GDP                                                                                                                                                                                                                                                                                                                                                                                                                                                                                                                                                                                                                                                                                                                                                                                                                                                                                                                                                                                                                                                                                                                                                                                                                                                                                                                                                                                                                                                                                                                                                                                                                                                                                                                                                                                                                                                                                                                                                                                                                                                                                                        | 1.10         | 0.70    | (1.09)     | (0.73)  | 0.78     |
| FGN Expenditure as % of GDP                                                                                                                                                                                                                                                                                                                                                                                                                                                                                                                                                                                                                                                                                                                                                                                                                                                                                                                                                                                                                                                                                                                                                                                                                                                                                                                                                                                                                                                                                                                                                                                                                                                                                                                                                                                                                                                                                                                                                                                                                                                                                                    | (0.21)       | 1.17    | (1.70)     | 0.44    | 2.36     |
| Ave. Monthly Gross FAAC (N'Bn)                                                                                                                                                                                                                                                                                                                                                                                                                                                                                                                                                                                                                                                                                                                                                                                                                                                                                                                                                                                                                                                                                                                                                                                                                                                                                                                                                                                                                                                                                                                                                                                                                                                                                                                                                                                                                                                                                                                                                                                                                                                                                                 | 109.17       | 19.12   | (14.12)    | 3.92    | 87.78    |
| Share of Capital in Budget (%)                                                                                                                                                                                                                                                                                                                                                                                                                                                                                                                                                                                                                                                                                                                                                                                                                                                                                                                                                                                                                                                                                                                                                                                                                                                                                                                                                                                                                                                                                                                                                                                                                                                                                                                                                                                                                                                                                                                                                                                                                                                                                                 | 22.30        | (1.47)  | 6.33       | 18.23   | 16.22    |
| INSTITUTIONAL GOVERNANCE                                                                                                                                                                                                                                                                                                                                                                                                                                                                                                                                                                                                                                                                                                                                                                                                                                                                                                                                                                                                                                                                                                                                                                                                                                                                                                                                                                                                                                                                                                                                                                                                                                                                                                                                                                                                                                                                                                                                                                                                                                                                                                       |              | Cha     | nges (%)*  | 387.50  |          |
| Time it took to form the cabinet (Days)                                                                                                                                                                                                                                                                                                                                                                                                                                                                                                                                                                                                                                                                                                                                                                                                                                                                                                                                                                                                                                                                                                                                                                                                                                                                                                                                                                                                                                                                                                                                                                                                                                                                                                                                                                                                                                                                                                                                                                                                                                                                                        | 32.00        | 58.00   | 33.00      | 166.00  | 84.00    |
| Number of Ministers                                                                                                                                                                                                                                                                                                                                                                                                                                                                                                                                                                                                                                                                                                                                                                                                                                                                                                                                                                                                                                                                                                                                                                                                                                                                                                                                                                                                                                                                                                                                                                                                                                                                                                                                                                                                                                                                                                                                                                                                                                                                                                            | 34.00        | 46.00   | 41.00      | 44.00   | 52.00    |
| Number of circulars & guidelines by CBN                                                                                                                                                                                                                                                                                                                                                                                                                                                                                                                                                                                                                                                                                                                                                                                                                                                                                                                                                                                                                                                                                                                                                                                                                                                                                                                                                                                                                                                                                                                                                                                                                                                                                                                                                                                                                                                                                                                                                                                                                                                                                        | -            | 292.31  | 356.41     | (11.63) | 51.61    |
| Budget Presentation lag (Days)                                                                                                                                                                                                                                                                                                                                                                                                                                                                                                                                                                                                                                                                                                                                                                                                                                                                                                                                                                                                                                                                                                                                                                                                                                                                                                                                                                                                                                                                                                                                                                                                                                                                                                                                                                                                                                                                                                                                                                                                                                                                                                 | (53.00)      | 52.00   | (66.00)    | (3.00)  | 72.00    |
| Budget Approval lag (Days)                                                                                                                                                                                                                                                                                                                                                                                                                                                                                                                                                                                                                                                                                                                                                                                                                                                                                                                                                                                                                                                                                                                                                                                                                                                                                                                                                                                                                                                                                                                                                                                                                                                                                                                                                                                                                                                                                                                                                                                                                                                                                                     | (50.00)      | 26.00   | (23.00)    | 28.00   | (16.00)  |