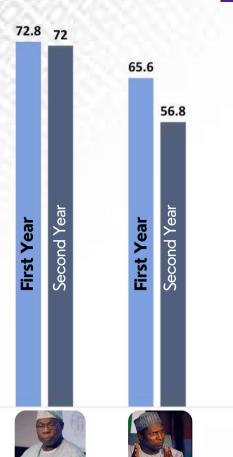

In comparison with past Presidents, the results show that **President Buhari** scored 49.6% in his first year, which declined to 47.2% in the second year. **President Johnathan** had a major increase from 58.4% in the first year to 69.6% in the second year. **President Yar'adua** recorded a decline from 65.6% in the first year to 56.8% in the second year. Lastly, **President Obasanjo** maintained a relatively stable performance at 72.8% and 72.0% in the first and second years, respectively.