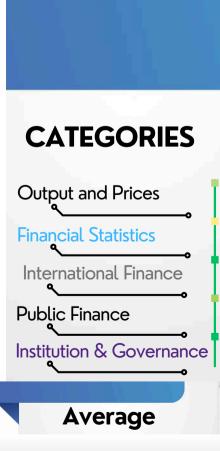

The report presents how some key economic and institutional indicators have fared under Tinubu's administration, using selected 25 indicators across five major areas: Output and Prices, Financial Statistics, International Finance, Public Finance, and Governance & Institutions.