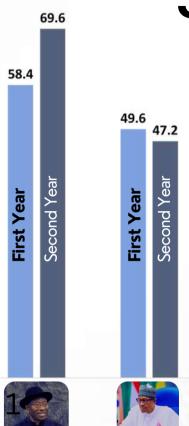

In comparison with past Presidents, the results show that **President Buhari** scored 49.6% in his first year, which declined to 47.2% in the second year. **President Johnathan** had a major increase from 58.4% in the first year to 69.6% in the second year. **President Yar'adua** recorded a decline from 65.6% in the first year to 56.8% in the second year. Lastly, **President Obasanjo** maintained a relatively stable performance at 72.8% and 72.0% in the first and second years, respectively.